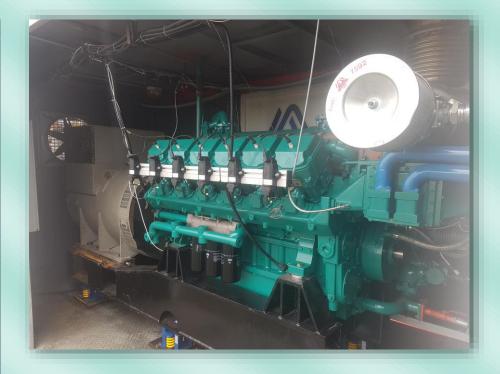

# **PRODUCT SPECIFICATION**

Package Dimension (mm): l=7100, w=2400, h=3800 Engine Dimension (mm): l=2400, w=1550, h=1370 Engine Specifications: V12-Spark ignition-four stroke Bore: 150 mm Stroke: 180 mm C/R: 1:11.5 Engine power: 650 KW @ 1500 RPM Extracted heat: 540 KW Fuel: Natural gas Total energy efficiency: 70% Type of heat: hot water, hot air, low pressure steam Applications: Industrial, Power plant, Residential and commercial complexes