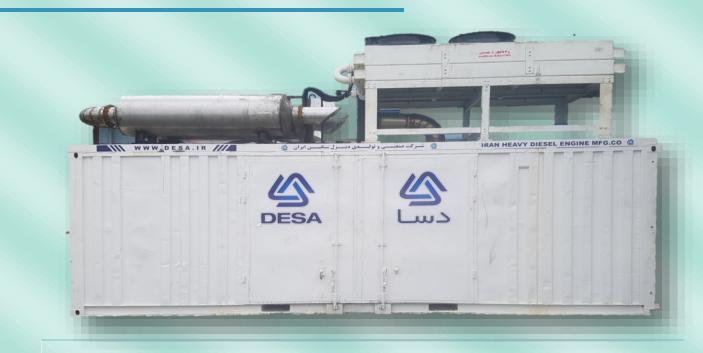

# COMBINED HEAT AND POWER (CHP) MOBILE PACKAGE

# **PRODUCT SPECIFICATION**

Package Dimension (mm): l=7100, w=2400, h=3800 Engine Dimension (mm): l=2400, w=1550, h=1370 Engine Specifications: V12-Spark ignition-four stroke Bore: 150 mm Stroke: 180 mm C/R: 1:11.5 Engine power: 650 KW @ 1500 RPM Extracted heat: 540 KW Fuel: Natural gas Total energy efficiency: 70% Type of heat: hot water, hot air, low pressure steam Applications: Industrial, Power plant, Residential and commercial complexes